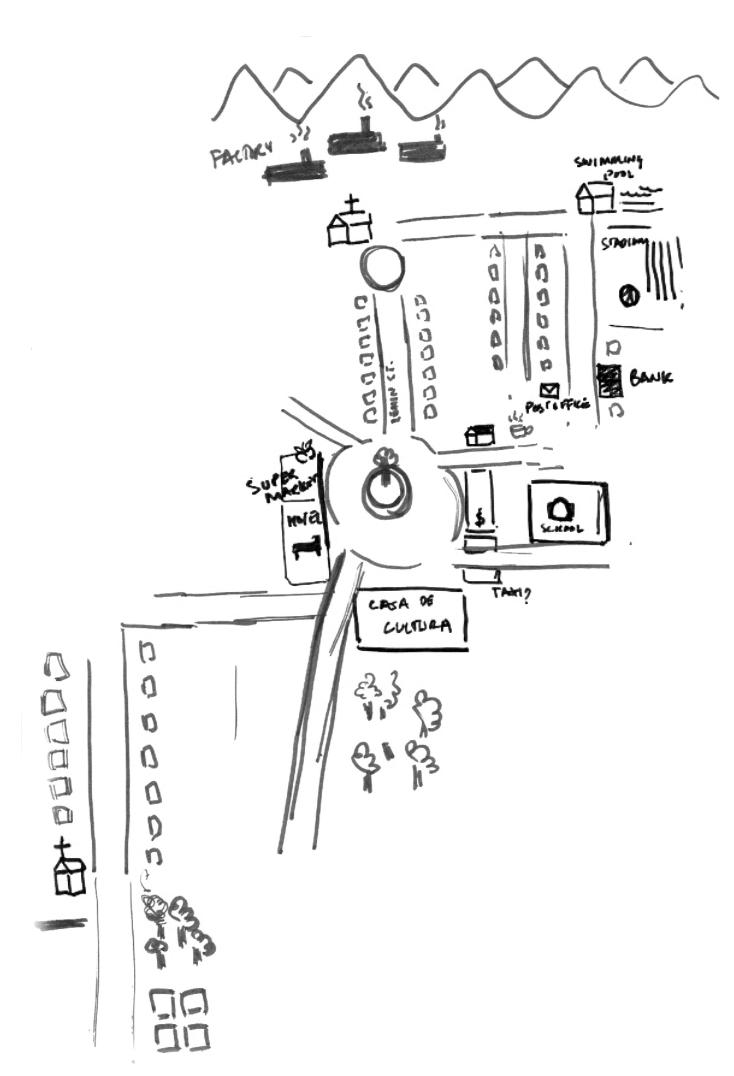

IN JUNE 2019, FROM THE 21TH TO THE 29TH, 100 MAPS OF THE CITY OF VICTORIA, IN ROUMANIA, WHERE COLLECTED. THIS EDITION IS A SELECTION OF 50 OF THEM. ALL WERE HAND-DRAWN BY INHABITANTS, TOURISTS, VISITORS, CHILDS, WORKERS, FACTORY EMPLOYEES, ART STUDENTS, TEATCHERS, SOCIOLOGISTS, FRENCHS, ENGLISHS, ROUMANIANS, INDIANS, CHINESES, CANADIANS...

ecolopie

+ijt Pla fel si en

IN JUNE 2019, FROM THE 21TH TO THE 29TH,
100 MAPS OF THE CITY OF VICTORIA, IN ROUMANIA, WHERE COLLECTED.
THIS EDITION IS A SELECTION OF 50 OF THEM.

ALL WERE HAND-DRAWN BY INHABITANTS, TOURISTS, VISITORS, CHILDS, WORKERS, FACTORY EMPLOYEES, ART STUDENTS, TEATCHERS, SOCIOLOGISTS, FRENCHS, ENGLISHS, ROUMANIANS, INDIANS, CHINESES, CANADIANS...