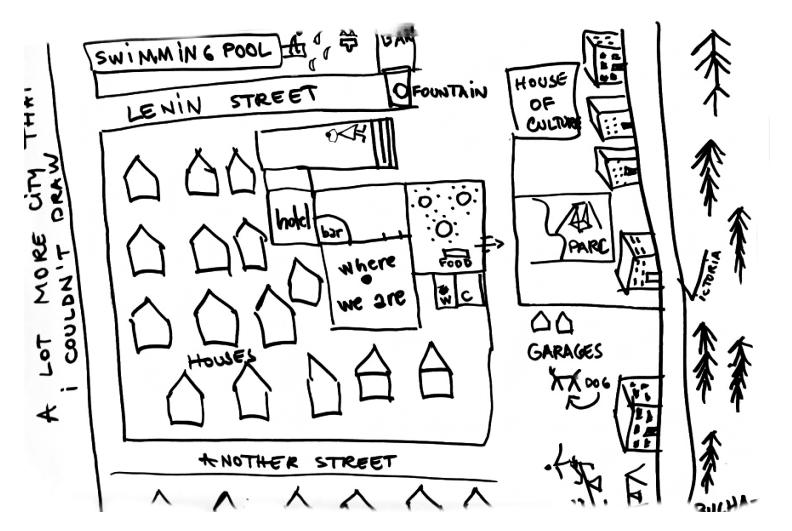

i DION'T

REALISE THERE WAS

MORE CITY

HERE

HIDDEN CHURCH

+ FACTORY

Composition ?