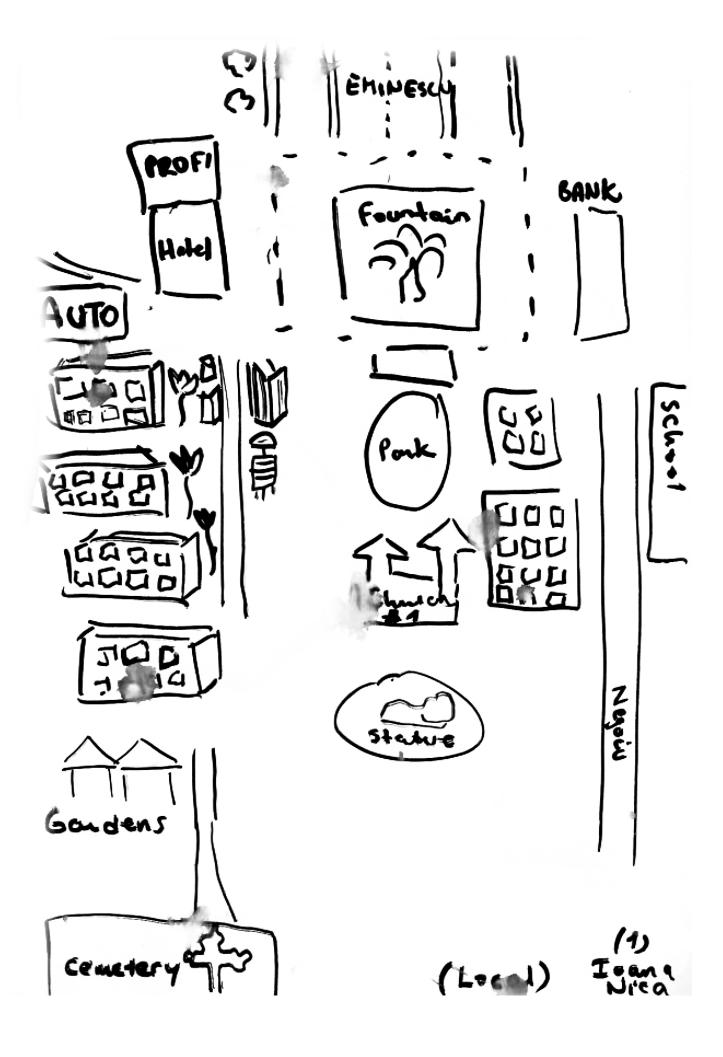

IN JUNE 2019, FROM THE 21TH TO THE 29TH, 100 MAPS OF THE CITY OF VICTORIA, IN ROUMANIA, WHERE COLLECTED. THIS EDITION IS A SELECTION OF 50 OF THEM. ALL WERE HAND-DRAWN BY INHABITANTS, TOURISTS, VISITORS, CHILDS, WORKERS, FACTORY EMPLOYEES, ART STUDENTS, TEATCHERS, SOCIOLOGISTS, FRENCHS, ENGLISHS, ROUMANIANS, INDIANS, CHINESES, CANADIANS...

ecolopie

+ijt Pla fel si en

IN JUNE 2019, FROM THE 21TH TO THE 29TH,
100 MAPS OF THE CITY OF VICTORIA, IN ROUMANIA, WHERE COLLECTED.
THIS EDITION IS A SELECTION OF 50 OF THEM.

ALL WERE HAND-DRAWN BY INHABITANTS, TOURISTS, VISITORS, CHILDS, WORKERS, FACTORY EMPLOYEES, ART STUDENTS, TEATCHERS, SOCIOLOGISTS, FRENCHS, ENGLISHS, ROUMANIANS, INDIANS, CHINESES, CANADIANS...