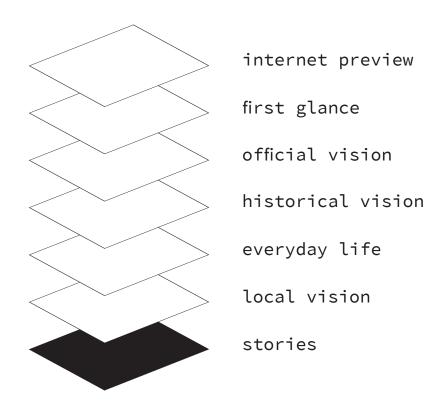

## VICTORIA IN TRANSILVANIA AGAINST DRACULA!!!

Trassul men este Filmice ucea de sus uceo de sus

EVERYTHING LEADS TO THIS
PLACE

Layers Hierarchy

THE CITY UNFOLDS A MULTI-LAYERED IMAGE TO US.

EACH LAYER IS REPRESENTED BY A UNIQUE PERSPECTIVE OF DIFFERENT PEOPLE, DIFFERENT TIMES, AND DIFFERENT POLITICS.

EACH PERSPECTIVE HOLDS THEIR INDIVIDUAL STORY AND UNDERSTANDING OF THE CITY, WHICH ALTOGETHER FORMS THE BEAUTY OF VICTORIA.

BY TAKING INTO ACCOUNT DIFFERENT PERSPECTIVES OF LOCAL, HISTORICAL, OFFICIAL AND THE FIRST IMPRESSION WE HAD OF VICTORIA, WE AIM TO CREATE A NEW WAY OF UNDERSTANDING WHAT CREATES THE IDENTITY OF AN UTOPIAN CITY LIKE VICTORIA.