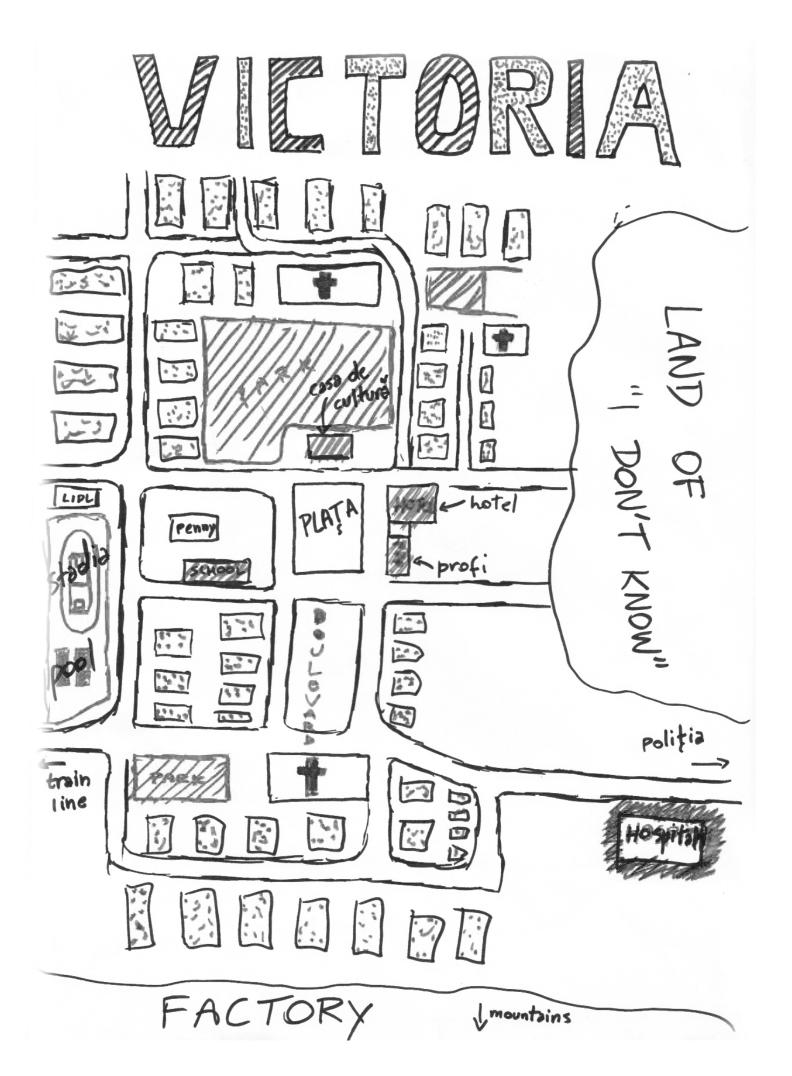

IN JUNE 2019, FROM THE 21TH TO THE 29TH, 100 MAPS OF THE CITY OF VICTORIA, IN ROUMANIA, WHERE COLLECTED. THIS EDITION IS A SELECTION OF 50 OF THEM. ALL WERE HAND-DRAWN BY INHABITANTS, TOURISTS, VISITORS, CHILDS, WORKERS, FACTORY EMPLOYEES, ART STUDENTS, TEATCHERS, SOCIOLOGISTS, FRENCHS, ENGLISHS, ROUMANIANS, INDIANS, CHINESES, CANADIANS...

ecolopie

+ijt Pla fel si en

IN JUNE 2019, FROM THE 21TH TO THE 29TH,
100 MAPS OF THE CITY OF VICTORIA, IN ROUMANIA, WHERE COLLECTED.
THIS EDITION IS A SELECTION OF 50 OF THEM.

ALL WERE HAND-DRAWN BY INHABITANTS, TOURISTS, VISITORS, CHILDS, WORKERS, FACTORY EMPLOYEES, ART STUDENTS, TEATCHERS, SOCIOLOGISTS, FRENCHS, ENGLISHS, ROUMANIANS, INDIANS, CHINESES, CANADIANS...