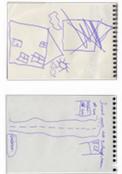

IN JUNE 2019, FROM THE 21TH TO THE 29TH, 100 MAPS OF THE CITY OF VICTORIA, IN ROUMANIA, WHERE COLLECTED. THIS EDITION IS A SELECTION OF 50 OF THEM. ALL WERE HAND-DRAWN BY INHABITANTS, TOURISTS, VISITORS, CHILDS, WORKERS, FACTORY EMPLOYEES, ART STUDENTS, TEATCHERS, SOCIOLOGISTS, FRENCHS, ENGLISHS, ROUMANIANS, INDIANS, CHINESES, CANADIANS...

ecolopie

+ijt Pla fel si en

IN JUNE 2019, FROM THE 21TH TO THE 29TH,
100 MAPS OF THE CITY OF VICTORIA, IN ROUMANIA, WHERE COLLECTED.
THIS EDITION IS A SELECTION OF 50 OF THEM.

ALL WERE HAND-DRAWN BY INHABITANTS, TOURISTS, VISITORS, CHILDS, WORKERS, FACTORY EMPLOYEES, ART STUDENTS, TEATCHERS, SOCIOLOGISTS, FRENCHS, ENGLISHS, ROUMANIANS, INDIANS, CHINESES, CANADIANS...