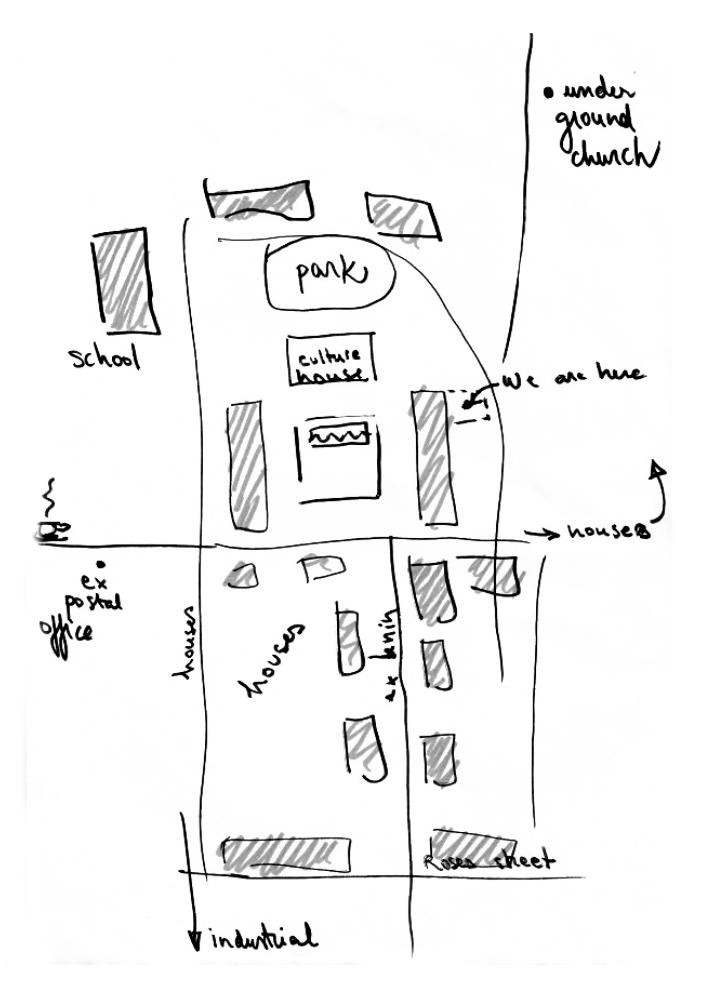

i DION'T

REALISE THERE WAS

MORE CITY

HERE

HIDDEN CHURCH

+ FACTORY

Composition ?