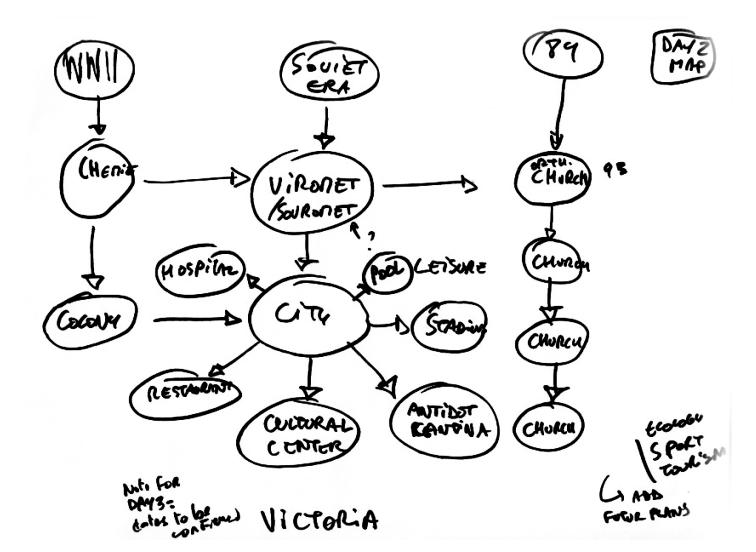

THE CITY UNFOLDS A MULTI-LAYERED IMAGE TO US.

EACH LAYER IS REPRESENTED BY A UNIQUE PERSPECTIVE OF DIFFERENT PEOPLE, DIFFERENT TIMES, AND DIFFERENT POLITICS.

EACH PERSPECTIVE HOLDS THEIR INDIVIDUAL STORY AND UNDERSTANDING OF THE CITY, WHICH ALTOGETHER FORMS THE BEAUTY OF VICTORIA.

BY TAKING INTO ACCOUNT DIFFERENT PERSPECTIVES OF LOCAL, HISTORICAL, OFFICIAL AND THE FIRST IMPRESSION WE HAD OF VICTORIA, WE AIM TO CREATE A NEW WAY OF UNDERSTANDING WHAT CREATES THE IDENTITY OF AN UTOPIAN CITY LIKE VICTORIA.