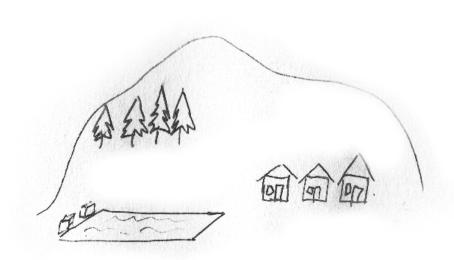

IN JUNE 2019, FROM THE 21TH TO THE 29TH, 100 MAPS OF THE CITY OF VICTORIA, IN ROUMANIA, WHERE COLLECTED. THIS EDITION IS A SELECTION OF 50 OF THEM. ALL WERE HAND-DRAWN BY INHABITANTS, TOURISTS, VISITORS, CHILDS, WORKERS, FACTORY EMPLOYEES, ART STUDENTS, TEATCHERS, SOCIOLOGISTS, FRENCHS, ENGLISHS, ROUMANIANS, INDIANS, CHINESES, CANADIANS...

ecolopie

+ijt Pla fel si en

IN JUNE 2019, FROM THE 21TH TO THE 29TH,
100 MAPS OF THE CITY OF VICTORIA, IN ROUMANIA, WHERE COLLECTED.
THIS EDITION IS A SELECTION OF 50 OF THEM.

ALL WERE HAND-DRAWN BY INHABITANTS, TOURISTS, VISITORS, CHILDS, WORKERS, FACTORY EMPLOYEES, ART STUDENTS, TEATCHERS, SOCIOLOGISTS, FRENCHS, ENGLISHS, ROUMANIANS, INDIANS, CHINESES, CANADIANS...