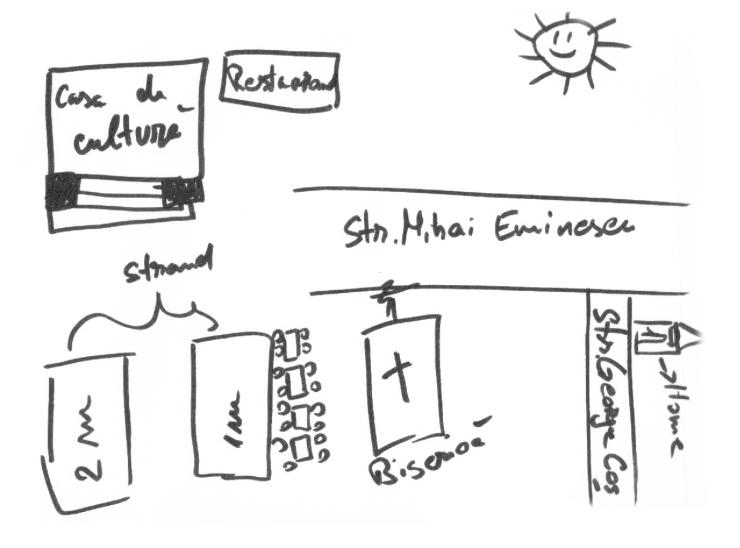

IN JUNE 2019, FROM THE 21TH TO THE 29TH, 100 MAPS OF THE CITY OF VICTORIA, IN ROUMANIA, WHERE COLLECTED. THIS EDITION IS A SELECTION OF 50 OF THEM. ALL WERE HAND-DRAWN BY INHABITANTS, TOURISTS, VISITORS, CHILDS, WORKERS, FACTORY EMPLOYEES, ART STUDENTS, TEATCHERS, SOCIOLOGISTS, FRENCHS, ENGLISHS, ROUMANIANS, INDIANS, CHINESES, CANADIANS...

ecolopie

+ijt Pla fel si en

IN JUNE 2019, FROM THE 21TH TO THE 29TH,
100 MAPS OF THE CITY OF VICTORIA, IN ROUMANIA, WHERE COLLECTED.
THIS EDITION IS A SELECTION OF 50 OF THEM.

ALL WERE HAND-DRAWN BY INHABITANTS, TOURISTS, VISITORS, CHILDS, WORKERS, FACTORY EMPLOYEES, ART STUDENTS, TEATCHERS, SOCIOLOGISTS, FRENCHS, ENGLISHS, ROUMANIANS, INDIANS, CHINESES, CANADIANS...