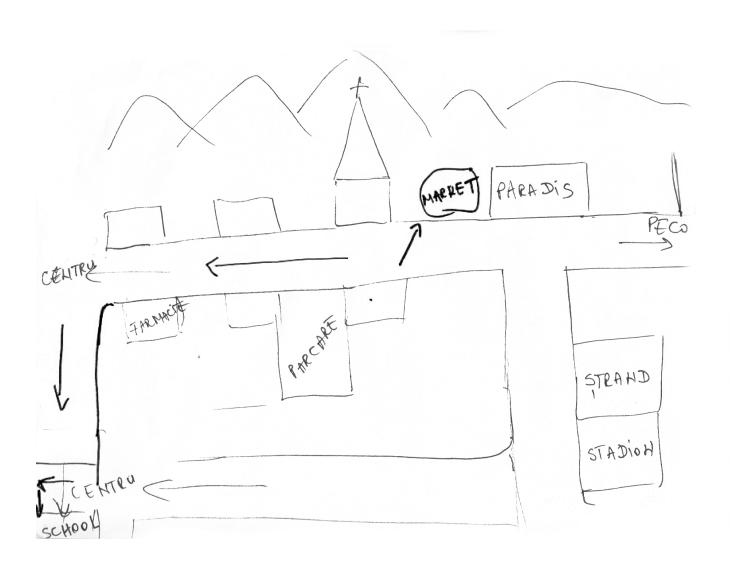

IN JUNE 2019, FROM THE 21TH TO THE 29TH, 100 MAPS OF THE CITY OF VICTORIA, IN ROUMANIA, WHERE COLLECTED. THIS EDITION IS A SELECTION OF 50 OF THEM. ALL WERE HAND-DRAWN BY INHABITANTS, TOURISTS, VISITORS, CHILDS, WORKERS, FACTORY EMPLOYEES, ART STUDENTS, TEATCHERS, SOCIOLOGISTS, FRENCHS, ENGLISHS, ROUMANIANS, INDIANS, CHINESES, CANADIANS...

ecolopie

+ijt Pla fel si en

IN JUNE 2019, FROM THE 21TH TO THE 29TH,
100 MAPS OF THE CITY OF VICTORIA, IN ROUMANIA, WHERE COLLECTED.
THIS EDITION IS A SELECTION OF 50 OF THEM.

ALL WERE HAND-DRAWN BY INHABITANTS, TOURISTS, VISITORS, CHILDS, WORKERS, FACTORY EMPLOYEES, ART STUDENTS, TEATCHERS, SOCIOLOGISTS, FRENCHS, ENGLISHS, ROUMANIANS, INDIANS, CHINESES, CANADIANS...