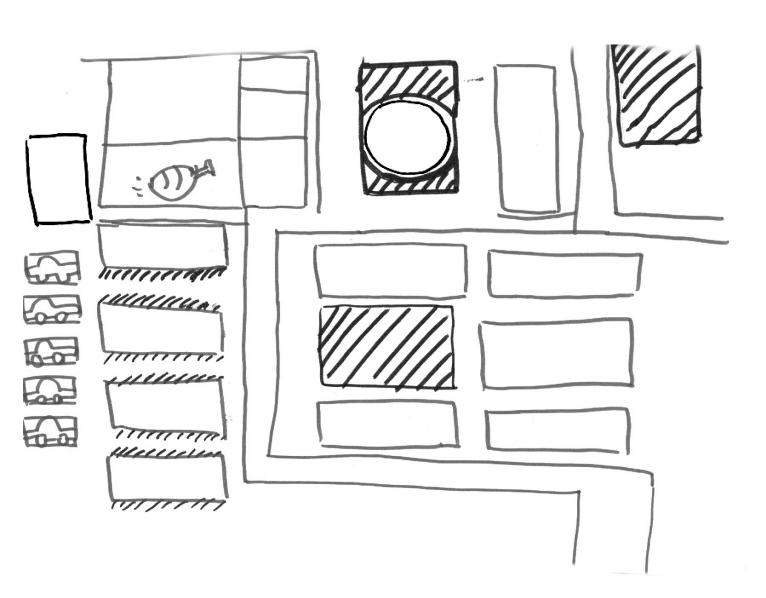

IN JUNE 2019, FROM THE 21TH TO THE 29TH, 100 MAPS OF THE CITY OF VICTORIA, IN ROUMANIA, WHERE COLLECTED. THIS EDITION IS A SELECTION OF 50 OF THEM. ALL WERE HAND-DRAWN BY INHABITANTS, TOURISTS, VISITORS, CHILDS, WORKERS, FACTORY EMPLOYEES, ART STUDENTS, TEATCHERS, SOCIOLOGISTS, FRENCHS, ENGLISHS, ROUMANIANS, INDIANS, CHINESES, CANADIANS...