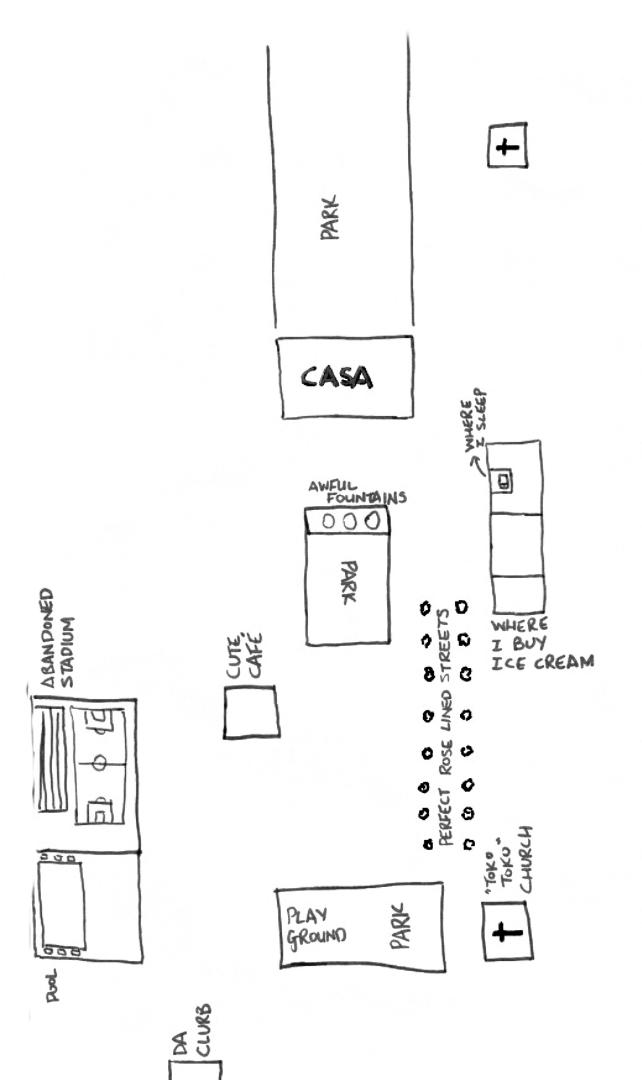

CARE E LOCUL PUMNEAVOASTRA PREFERAT DIN · VICTORIA? Strand. + curtes wes au foisor si - my aparturat and the places wher I week my fricules. e strandy. Preferat du victoria nere cu prieten Porcul Pareul