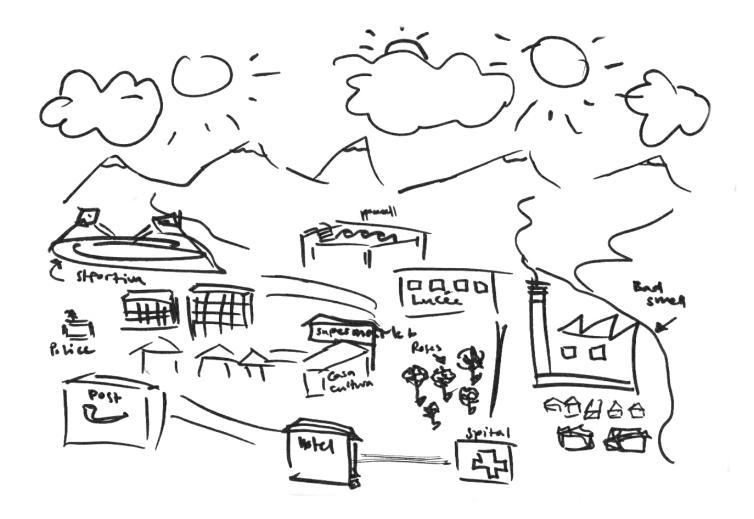

IN JUNE 2019, FROM THE 21TH TO THE 29TH, 100 MAPS OF THE CITY OF VICTORIA, IN ROUMANIA, WHERE COLLECTED. THIS EDITION IS A SELECTION OF 50 OF THEM. ALL WERE HAND-DRAWN BY INHABITANTS, TOURISTS, VISITORS, CHILDS, WORKERS, FACTORY EMPLOYEES, ART STUDENTS, TEATCHERS, SOCIOLOGISTS, FRENCHS, ENGLISHS, ROUMANIANS, INDIANS, CHINESES, CANADIANS...

ecolopie

+ijt Pla fel si en

IN JUNE 2019, FROM THE 21TH TO THE 29TH,
100 MAPS OF THE CITY OF VICTORIA, IN ROUMANIA, WHERE COLLECTED.
THIS EDITION IS A SELECTION OF 50 OF THEM.

ALL WERE HAND-DRAWN BY INHABITANTS, TOURISTS, VISITORS, CHILDS, WORKERS, FACTORY EMPLOYEES, ART STUDENTS, TEATCHERS, SOCIOLOGISTS, FRENCHS, ENGLISHS, ROUMANIANS, INDIANS, CHINESES, CANADIANS...